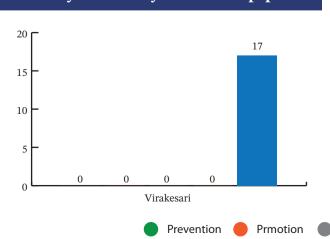

#### Monday to Saturday Tamil Newspapers

## The identified content are categorized as follows:

**Prevention** – Improve correct knowledge on ATOD, its industries and effective prevention.

**Negative policy** – Undermining formulation & implementation of ATOD control policies.

**Promotion** - Glamorizing the substance, industry image building, surrogate advertising, social beliefs, unfair privileges and promotion through prevention.

**Law enforcement** - Legal actions taken by the authorities when ATOD related laws & regulations are violated. **Positive policy** – Supporting implementation and formulation, of ATOD control policies.

**Non Category** – Specifically does not include policy, prevention or promotion of any drug but it provides information on ATOD through words or pictures.