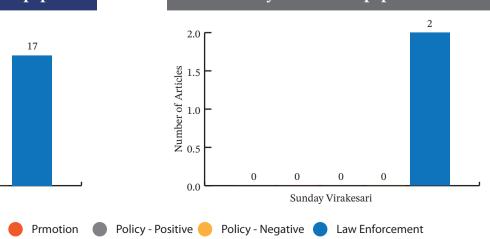

#### **Sunday Tamil Newspapers**

## The identified content are categorized as follows:

**Prevention** – Improve correct knowledge on ATOD, its industries and effective prevention.

**Negative policy** – Undermining formulation & implementation of ATOD control policies.

**Promotion** - Glamorizing the substance, industry image building, surrogate advertising, social beliefs, unfair privileges and promotion through prevention.

**Law enforcement** - Legal actions taken by the authorities when ATOD related laws & regulations are violated. **Positive policy** – Supporting implementation and formulation, of ATOD control policies.

**Non Category** – Specifically does not include policy, prevention or promotion of any drug but it provides information on ATOD through words or pictures.