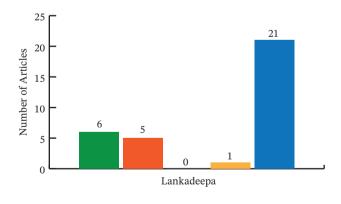

prevention.

**Negative policy** – Undermining formulation & implementation of ATOD control policies.

**Promotion** - Glamorizing the substance, industry image building, surrogate advertising, social beliefs, unfair privileges and promotion through prevention.

**Law enforcement** - Legal actions taken by the authorities when ATOD related laws & regulations are violated. **Positive policy** – Supporting implementation and formulation, of ATOD control policies.

**Non Category** – Specifically does not include policy, prevention or promotion of any drug but it provides information on ATOD through words or pictures.

## **Classification According to Newspapers**

#### **Monday to Saturday English Newspapers**



## **Sunday English Newspapers**



## Monday to Saturday Sinhala Newspapers



### Sunday Sinhala Newspapers



#### Monday to Saturday Tamil Newspapers



#### **Sunday Tamil Newspapers**