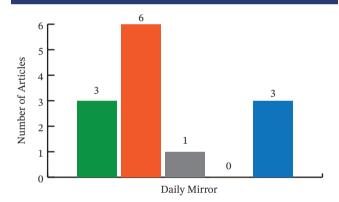

**Prevention** – Improve correct knowledge on ATOD, its industries and effective prevention.

**Negative policy** – Undermining formulation & implementation of ATOD control policies.

**Promotion** - Glamorizing the substance, industry image building, surrogate advertising, social beliefs, unfair privileges and promotion through prevention.

**Law enforcement** - Legal actions taken by the authorities when ATOD related laws & regulations are violated. **Positive policy** – Supporting implementation and formulation, of ATOD control policies.

**Non Category** – Specifically does not include policy, prevention or promotion of any drug but it provides information on ATOD through words or pictures.

## **Classification According to Newspapers**

#### **Monday to Saturday English Newspapers**



## **Sunday English Newspapers**



## Monday to Saturday Sinhala Newspapers



### Sunday Sinhala Newspapers



#### Monday to Saturday Tamil Newspapers



#### **Sunday Tamil Newspapers**