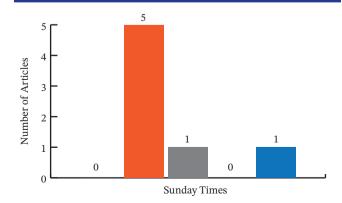

## **Classification According to Newspapers**

Daily Mirror

Sunday English Newspapers

Prevention

Prmotion

50 43

Monday to Saturday Sinhala Newspapers

Lankadeepa