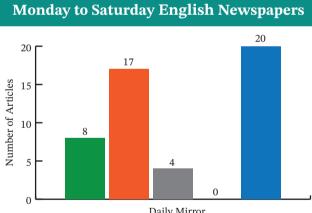

## **Classification According to Newspapers**

Daily Mirror

Sunday English Newspapers

Prevention

Prmotion

50 43

Monday to Saturday Sinhala Newspapers

Lankadeepa