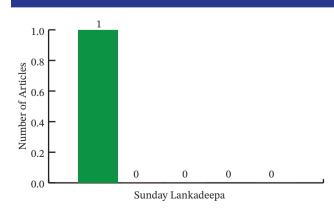

## **Classification According to Newspapers**

Daily Mirror

Sunday English Newspapers

Prevention

Prmotion

50 43

Monday to Saturday Sinhala Newspapers

Lankadeepa

Sunday Sinhala Newspapers

Policy - Positive 🛑 Policy - Negative 🔵 Law Enforcement

ADIC