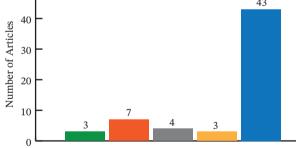

## **Classification According to Newspapers**

Daily Mirror

Sunday English Newspapers

Prevention

Prmotion

50 43

Monday to Saturday Sinhala Newspapers

Lankadeepa