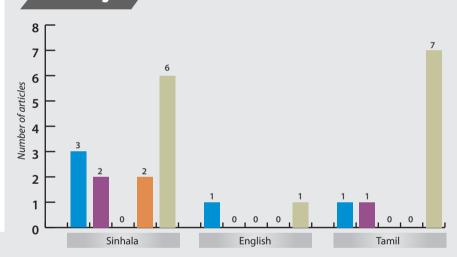

n** – Improve correct knowledge on ATOD, its industries and effective prevention.

**Promotion** - Glamorizing the substance, industry image building, surrogate advertising, social beliefs, unfair privileges and promotion through prevention.

**Positive policy** – Supporting implementation and formulation, of ATOD control policies.

**Negative policy** – Undermining formulation & implementation of ATOD control policies.

**Law enforcement-** Legal actions taken by the authorities when ATOD related laws & regulations are violated.

**Non Category** –Specifically does not include policy, prevention or promotion of any drug but it provides information on ATOD through words or pictures.

## Classification according to Promotion, Prevention, Policy, Law Enforcement & Non Category

#### Sunday



### **Monday to Saturday** 300 260 250 Number of articles 200 150 100 50 0 Sinhala English Tamil Prevention Promotion Policy (Positive) Policy (Negatve) Law enforcement

## Classification according to Newspapers