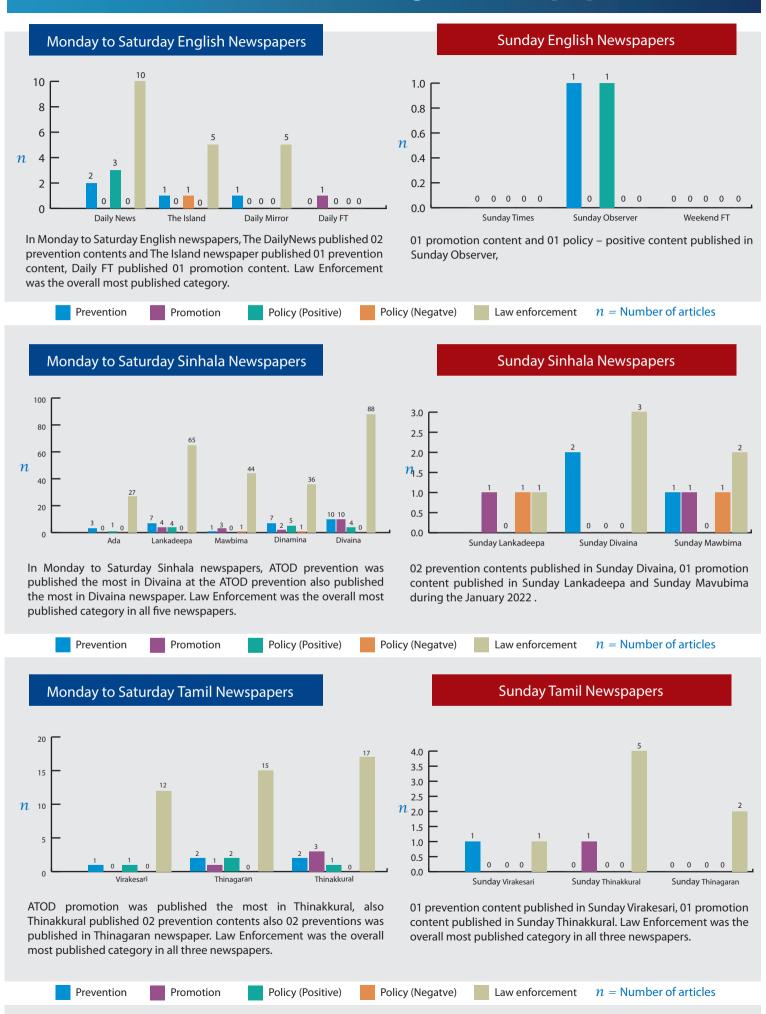

motion through prevention.

**Positive policy** – Supporting implementation and formulation, of ATOD control policies.

**Negative policy** – Undermining formulation & implementation of ATOD control policies.

**Law enforcement-** Legal actions taken by the authorities when ATOD related laws & regulations are violated.

**Non Category** –Specifically does not include policy, prevention or promotion of any drug but it provides information on ATOD through words or pictures.

## Classification according to Promotion, Prevention, Policy, Law Enforcement & Non Category

#### Sunday



### **Monday to Saturday** 300 260 250 Number of articles 200 150 100 50 0 Sinhala English Tamil Prevention Promotion Policy (Positive) Policy (Negatve) Law enforcement

## Classification according to Newspapers